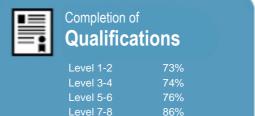

This measure shows the proportion of students in a given year who complete a qualification.

Level 9-10

This measure shows the proportion of students in a given year who progress to study at a higher level after completing a qualification at levels 1 - 4.