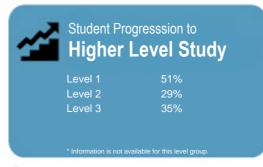

This measure shows the proportion of students in a given year who complete a qualification.

www.tec.govt.nz

This measure shows the proportion of students in a given year who progress to study at a higher level after completing a qualification at levels 1 - 4.