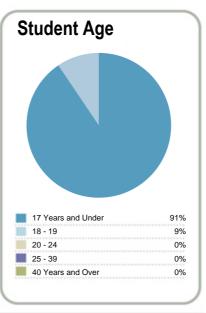

| _ |   |   | ı |   |   |   |
|---|---|---|---|---|---|---|
| С | О | n | t | е | Х | t |

Number of students in total: 43,093 Number of equivalent full- time student places: 24,664

| Student ethnicity* |     | Level of study |     |
|--------------------|-----|----------------|-----|
| European           | 53% | Level 1-2      | 7%  |
| Maori              | 30% | Level 3-4      | 44% |
| Pacific            | 17% | Level 5-6      | 31% |
| Asian              | 9%  | Level 7-8      | 18% |
| Other              | 4%  | Level 9-10     | 0%  |