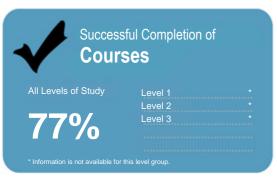

#### The Private Training Establishment sector

Year: 2015

Fund: Student Achievement Component

Level 1-2 77% Level 3-4 80% Level 5-6 82% Level 7-8 84%

This measure shows the proportion of courses in a given year that are successfully completed.