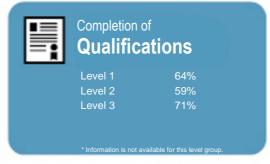

## **Servilles Academy Limited**

Organisation Type: **Private Training Establishment** 

Year: **2015** Fund: **Student Achievement Component** 

| Qual               | ifications |     |
|--------------------|------------|-----|
| Il Levels of Study | Level 1-2  |     |
|                    | Level 3-4  | 76% |
| 750/               | Level 5-6  |     |
| <b>75%</b>         | Level 7-8  |     |
|                    | Level 9-10 |     |

This measure shows the proportion of students in a given year who complete a qualification.

www.tec.govt.nz

This measure shows the proportion of students in a given year who progress to study at a higher level after completing a qualification at levels 1 - 4.