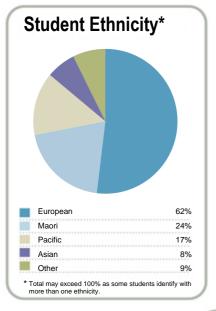

# Context EFTS\*: 193 Students: 259 Further information about student characteristics may be available on the organisation's website.

that are successfully completed.

http://www.servilles.com

Disclaimer: The results in this report are generated from data submitted by Tertiary Education Organisations. While efforts have been made to verify the information, the Tertiary Education Commission does not attest to the accuracy or completeness of the results.