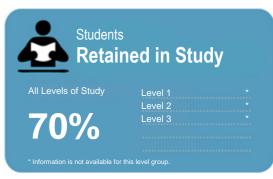

## **Servilles Academy Limited**

Organisation Type: **Private Training Establishment** 

Year: **2015** Fund: **Student Achievement Component** 

| Qual               | ifications |     |
|--------------------|------------|-----|
| Il Levels of Study | Level 1-2  |     |
|                    | Level 3-4  | 76% |
| 750/               | Level 5-6  |     |
| <b>75%</b>         | Level 7-8  |     |
|                    | Level 9-10 |     |

This measure shows the proportion of students in a given year who complete a qualification.

www.tec.govt.nz

This measure shows the proportion of students in a given year who progress to study at a higher level after completing a qualification at levels 1 - 4.

This measure shows the proportion of students in a given year that complete a qualification or re-enrol at the same tertiary education organisation in the following year.