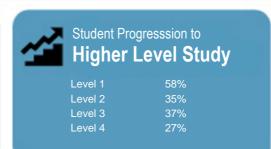

This measure shows the proportion of students in a given year who complete a qualification.

Level 9-10

This measure shows the proportion of students in a given year who progress to study at a higher level after completing a qualification at levels 1 - 4.

## **Servilles Academy Limited**

Organisation Type: **Private Training Establishment** 

Year: **2015** Fund: **Student Achievement Component** 

| Qual               | ifications |     |
|--------------------|------------|-----|
| Il Levels of Study | Level 1-2  |     |
|                    | Level 3-4  | 76% |
| 750/               | Level 5-6  |     |
| <b>75%</b>         | Level 7-8  |     |
|                    | Level 9-10 |     |