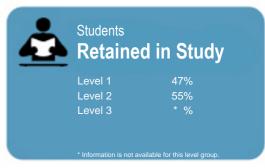

This measure shows the proportion of students in a given year that complete a qualification or re-enrol at the same tertiary education organisation in the following year.