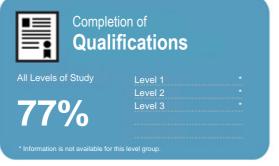

This measure shows the proportion of students in a given year who complete a qualification.

Level 9-10

This measure shows the proportion of students in a given year who progress to study at a higher level after completing a qualification at levels 1 - 4.