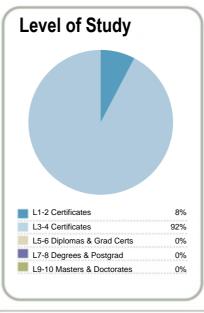

# Context EFTS\*: 193 Students: 259 Further information about student characteristics may be available on the organisation's website.

that are successfully completed.

http://www.servilles.com

Disclaimer: The results in this report are generated from data submitted by Tertiary Education Organisations. While efforts have been made to verify the information, the Tertiary Education Commission does not attest to the accuracy or completeness of the results.