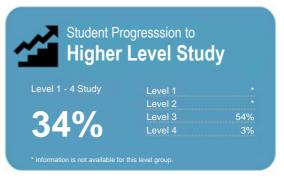

## **Servilles Academy Limited**

Organisation Type: **Private Training Establishment** 

Year: **2015** Fund: **Student Achievement Component** 

| Qual               | ifications |     |
|--------------------|------------|-----|
| Il Levels of Study | Level 1-2  |     |
|                    | Level 3-4  | 76% |
| 750/               | Level 5-6  |     |
| <b>75%</b>         | Level 7-8  |     |
|                    | Level 9-10 |     |

This measure shows the proportion of students in a given year who complete a qualification.

www.tec.govt.nz

This measure shows the proportion of students in a given year who progress to study at a higher level after completing a qualification at levels 1 - 4.