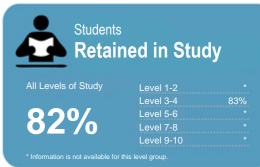

This measure shows the proportion of students in a given year that complete a qualification or re-enrol at the same tertiary education organisation in the following year.