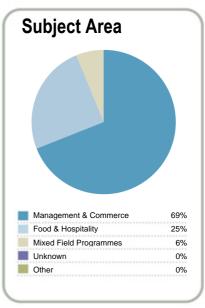

| _ |   |   | ı |   |   |   |
|---|---|---|---|---|---|---|
| С | О | n | t | е | Х | t |

Number of students in total: 43,093 Number of equivalent full- time student places: 24,664

| Student ethnicity* |     | Level of study |     |
|--------------------|-----|----------------|-----|
| European           | 53% | Level 1-2      | 7%  |
| Maori              | 30% | Level 3-4      | 44% |
| Pacific            | 17% | Level 5-6      | 31% |
| Asian              | 9%  | Level 7-8      | 18% |
| Other              | 4%  | Level 9-10     | 0%  |