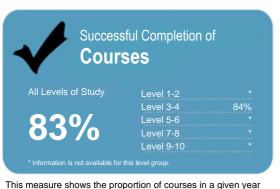

#### The Private Training Establishment sector

Year: 2015

Fund: Student Achievement Component

Level 1-2 77% Level 3-4 80% Level 5-6 82% Level 7-8 84%

This measure shows the proportion of courses in a given year that are successfully completed.

This measure shows the proportion of students in a given year who complete a qualification.

www.tec.govt.nz

This measure shows the proportion of students in a given year who progress to study at a higher level after completing a qualification at levels 1 - 4.

#### **Servilles Academy Limited**

Organisation Type: **Private Training Establishment**Year: **2015** Fund: **Student Achievement Component** 

This measure shows the proportion of courses in a given year that are successfully completed.