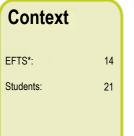

# Context EFTS\*: 193 Students: 259 Further information about student characteristics may be available on the organisation's website.

that are successfully completed.

http://www.servilles.com

Disclaimer: The results in this report are generated from data submitted by Tertiary Education Organisations. While efforts have been made to verify the information, the Tertiary Education Commission does not attest to the accuracy or completeness of the results.