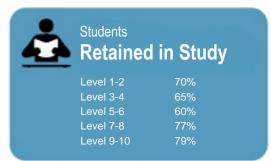

This measure shows the proportion of students in a given year that complete a qualification or re-enrol at the same tertiary education organisation in the following year.