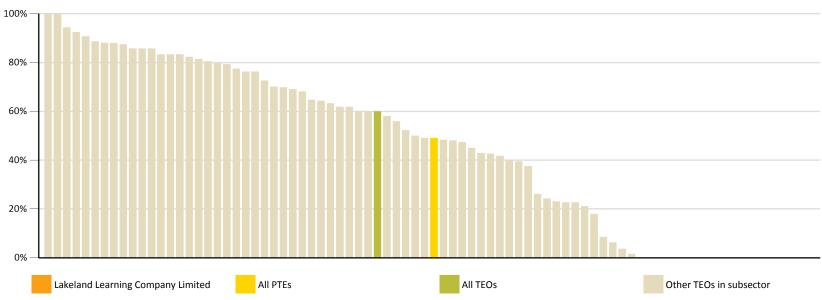

#### **First Year Retention Rate**

This rate measures, for longer qualifications, how many learners re-enrolled at the same level in the year after they enter the cohort.

#### First year retention rates of 2014 starting cohort by levels

|                           | Lakeland Learning Company Limite | n/a |     |
|---------------------------|----------------------------------|-----|-----|
| Overall                   | All PTEs                         |     | 49% |
|                           | All TEOs                         |     | 60% |
|                           | Lakeland Learning Company Limite | n/a |     |
| Level 8 to 10             | All PTEs                         |     | 74% |
|                           | All TEOs                         |     | 74% |
|                           | Lakeland Learning Company Limite | n/a |     |
| Level 7 degree            | All PTEs                         |     | 68% |
|                           | All TEOs                         |     | 73% |
| _                         | Lakeland Learning Company Limite | n/a |     |
| Level 4 to 7 (non degree) | All PTEs                         |     | 47% |
|                           | All TEOs                         |     | 49% |

#### **Overall TEO first year retention rate**

n/a values or blank fields indicate that there is no data for the indicator for this organisation.

f \* indicates that the data has been suppressed as one or more of the values is less than 10.