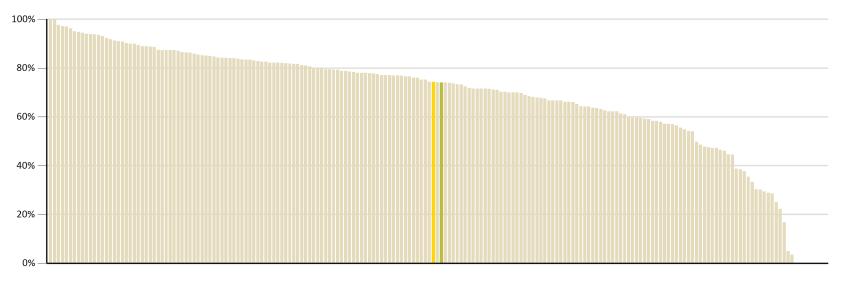

#### **Student Progression to Higher Level Study**

This measure shows the proportion of students in a given year who progress to study at a higher level after completing a Level 1 to 4 Student Achievement Component funded qualification.

Note: The methodology for the EFTS weighted course completion rate has not changed.

#### By level of study progressing from

#### **Overall TEO progression rate**

 $\textbf{n/a values or blank fields} \ \text{indicate that there is no data for the indicator for this organisation}.$ 

\* indicates that the data has been suppressed as one or more of the values is less than 10.