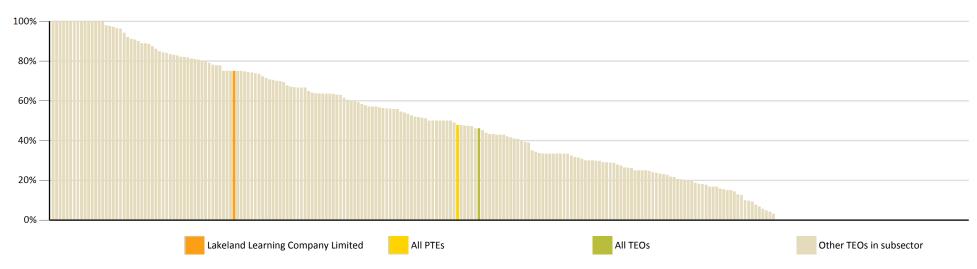

#### **Cohort-Based Qualification Completion Rate**

This measures the number of learners out of a starting cohort who complete a qualification at the same level after a given time-frame. The rate includes, based on level of study, learners who started in 2010, 2012 and 2014.

#### **All learners**

#### 79% Overall Lakeland Learning Company Limited 65% All PTEs 64% All TEOs Level 8 to 10 Lakeland Learning Company Limited 66% 2010 starting cohort All PTEs 6 year: completions up to 2015 67% All TEOs n/a Lakeland Learning Company Limited Level 7 degree 2010 starting cohort 73% All PTEs 6 year: completions up to 2015 58% All TEOs n/a Level 4 to 7 (non degree) Lakeland Learning Company Limited 74% 2012 starting cohort All PTEs 70% 4 year: completions up to 2015 All TEOs 79% Lakeland Learning Company Limited Level 1 to 3 59% 2014 starting cohort All PTEs 2 year: completions up to 2015 60% All TEOs

## Overall TEO cohort-based qualification completion rate

79%

|           | Number of learners | Completion<br>Rate |
|-----------|--------------------|--------------------|
| Full-time | 36                 | 83%                |
| Part-time | 36                 | 75%                |