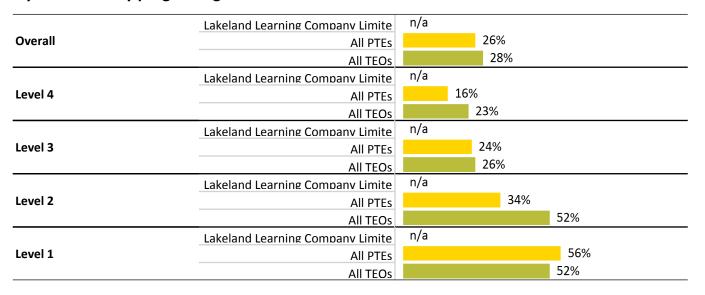

### Student progression to higher levels of study

This measure shows the proportion of students in a given year who progress to study at a higher level after completing a Level 1 to 4 Student Achievement Component funded qualification.

- · Information comparing the relative ranking of a TEO within its sub sector when using the existing and new methodologies for the qualification completion and retention rates
- Because of significant differences in how part-time students engage in and complete qualifications we show the volume and proportion of part-time versus full-time learners
- Because students may change their course of study part-way through we show:
  - o For qualification completions when students complete or progress to a lower or higher level qualification without completing a qualification at the same level that they initially enrolled in
  - o For 1st year retention When students complete a qualification or progress to a lower or higher level qualification without being retained at the same level after the year they enter the cohort