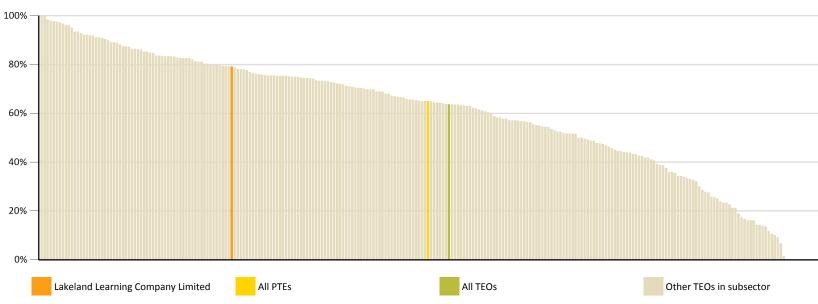

#### **EFTS-Weighted Course Completion Rate**

This measure shows the proportion of Student Achievement Component funded courses that are successfully completed.

**Note**: The methodology for the EFTS-weighted course completion rate has not changed, however the rates are presented using different register groups from those used in the current report.

#### By level of study

#### n/a Lakeland Learning Company Limite 83% Overall All PTEs 83% All TEOs Lakeland Learning Company Limite 76% Level 8 to 10 All PTEs 88% All TEOs Lakeland Learning Company Limite n/a Level 7 degree 88% All PTEs 87% All TEOs Lakeland Learning Company Limite Level 4 to 7 (non degree) 83% All PTEs 82% All TEOs Lakeland Learning Company Limite 81% Level 1 to 3 All PTEs 79% All TEOs

## Overall TEO EFTS-weighted course completion rate

 $\ensuremath{\text{n/a}}$  values or blank fields indicate that there is no data for the indicator for this organisation.

\* indicates that the data has been suppressed as one or more of the values is less than 10.