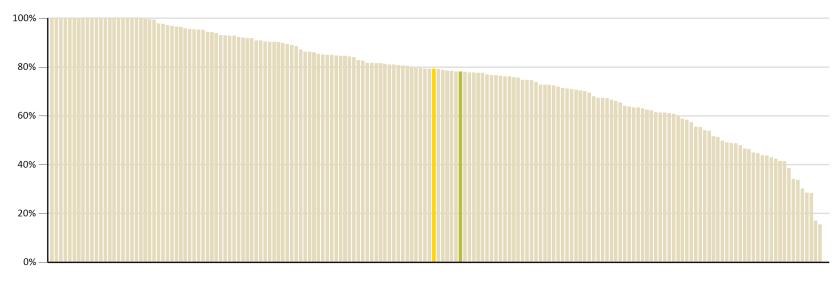

#### **First Year Retention Rate**

This rate measures, for longer qualifications, how many learners re-enrolled at the same level in the year after they enter the cohort.

#### First year retention rates of 2014 starting cohort by levels

|                           | Lakeland Learning Company Limite | n/a |     |
|---------------------------|----------------------------------|-----|-----|
| Overall                   | All PTEs                         |     | 49% |
|                           | All TEOs                         |     | 60% |
|                           | Lakeland Learning Company Limite | n/a |     |
| Level 8 to 10             | All PTEs                         |     | 74% |
|                           | All TEOs                         |     | 74% |
|                           | Lakeland Learning Company Limite | n/a |     |
| Level 7 degree            | All PTEs                         |     | 68% |
|                           | All TEOs                         |     | 73% |
| _                         | Lakeland Learning Company Limite | n/a |     |
| Level 4 to 7 (non degree) | All PTEs                         |     | 47% |
|                           | All TEOs                         |     | 49% |

#### **Overall TEO first year retention rate**

n/a values or blank fields indicate that there is no data for the indicator for this organisation.

f \* indicates that the data has been suppressed as one or more of the values is less than 10.