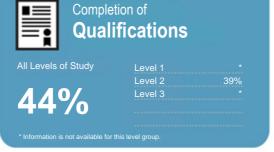

# Completion of **Qualifications**

This measure shows the proportion of students in a given year who complete a qualification.

This measure shows the proportion of students in a given year who progress to study at a higher level after completing a qualification at levels 1 - 4.

# Completion of **Qualifications**

This measure shows the proportion of students in a given year who complete a qualification.