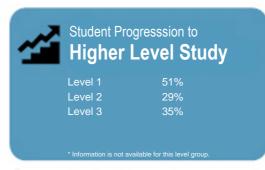

# Student Progresssion to Higher Level Study

This measure shows the proportion of students in a given year who progress to study at a higher level after completing a qualification at levels 1 - 4.

This measure shows the proportion of students in a given year that complete a qualification or re-enrol at the same tertiary education organisation in the following year.

This measure shows the proportion of students in a given year who progress to study at a higher level after completing a qualification at levels 1 - 4.

This measure shows the proportion of students in a given year that complete a qualification or re-enrol at the same tertiary education organisation in the following year.