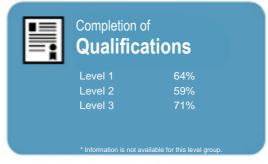

### **Matapuna Training Centre**

Organisation Type: **Private Training Establishment** 

Year: **2015** Fund: **Youth Guarantee** 

This measure shows the proportion of students in a given year who complete a qualification.

# Context EFTS\*: 53 Students: 72 Further information about student characteristics may be available on the organisation's website.

that are successfully completed.

http://www.matapuna.co.nz

Disclaimer: The results in this report are generated from data submitted by Tertiary Education Organisations. While efforts have been made to verify the information, the Tertiary Education Commission does not attest to the accuracy or completeness of the results.