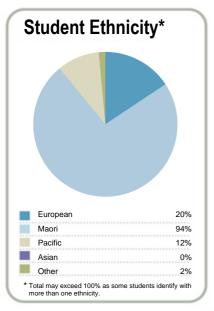

\*Total may exceed 100% as some students identify with more than one ethnicity.

Disclaimer: The results in this report are generated from data submitted by Tertiary Education Organisations. While efforts have been made to verify the information, the Tertiary Education Commission does not attest to the accuracy or completeness of the results