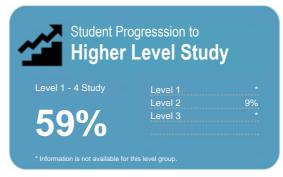

# Student Progresssion to Higher Level Study

This measure shows the proportion of students in a given year who progress to study at a higher level after completing a qualification at levels 1 - 4.

This measure shows the proportion of students in a given year that complete a qualification or re-enrol at the same tertiary education organisation in the following year.