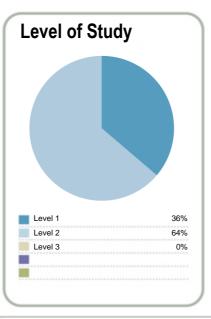

| Number of students in total: |                                 |                                                                                       |  |  |  |  |
|------------------------------|---------------------------------|---------------------------------------------------------------------------------------|--|--|--|--|
| full- time s                 | tudent places:                  | 6,233                                                                                 |  |  |  |  |
|                              | Level of study                  |                                                                                       |  |  |  |  |
| 44%                          | Level 1                         | 30%                                                                                   |  |  |  |  |
| 50%                          | Level 2                         | 50%                                                                                   |  |  |  |  |
| 21%                          | Level 3                         | 20%                                                                                   |  |  |  |  |
| 2%                           |                                 |                                                                                       |  |  |  |  |
| 2%                           |                                 |                                                                                       |  |  |  |  |
|                              | full- time s  44%  50%  21%  2% | full- time student places:  Level of study  44% Level 1  50% Level 2  21% Level 3  2% |  |  |  |  |