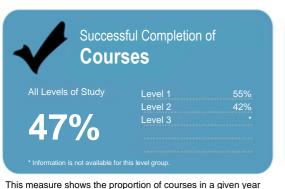

#### The Private Training Establishment sector

Year: 2015

Contaxt

Fund: Youth Guarantee

This measure shows the proportion of courses in a given year that are successfully completed.

This measure shows the proportion of students in a given year who complete a qualification.

# Completion of **Qualifications**

This measure shows the proportion of students in a given year who complete a qualification.