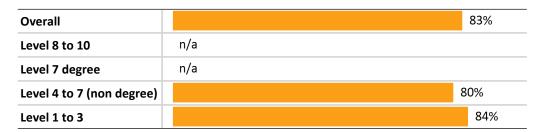

#### **Overall TEO progression rate**

54%

 $\textbf{n/a values or blank fields} \ \text{indicate that there is no data for the indicator for this organisation}.$ 

\* indicates that the data has been suppressed as one or more of the values is less than 10.