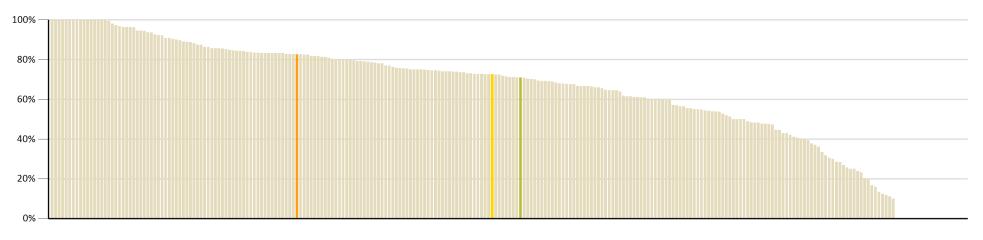

#### **Overall TEO progression rate**

54%

 $\textbf{n/a values or blank fields} \ \text{indicate that there is no data for the indicator for this organisation}.$ 

\* indicates that the data has been suppressed as one or more of the values is less than 10.

TEO: International Travel College of NZ

#### **Relative Results Across Educational Performance Indicators**

### Student progression to higher levels of study

This measure shows the proportion of students in a given year who progress to study at a higher level after completing a Level 1 to 4 Student Achievement Component funded qualification.