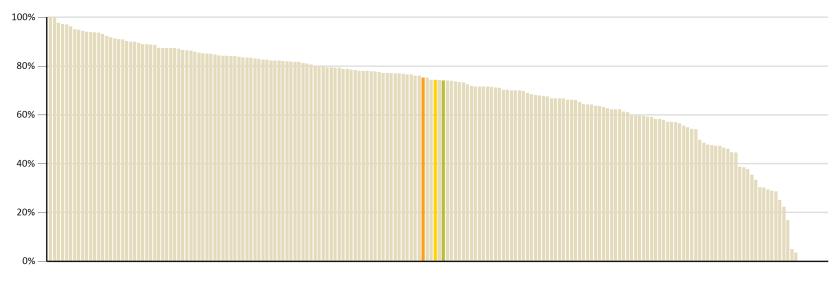

#### **First Year Retention Rate**

This rate measures, for longer qualifications, how many learners re-enrolled at the same level in the year after they enter the cohort.

#### First year retention rates of 2014 starting cohort by levels

#### **Overall TEO first year retention rate**

80%

 $\ensuremath{\text{n/a}}$  values or blank fields indicate that there is no data for the indicator for this organisation.

\* indicates that the data has been suppressed as one or more of the values is less than 10.