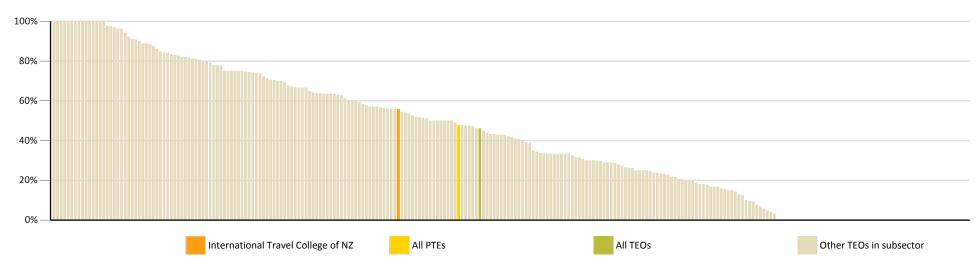

#### **Cohort-Based Qualification Completion Rate**

This measures the number of learners out of a starting cohort who complete a qualification at the same level after a given time-frame. The rate includes, based on level of study, learners who started in 2010, 2012 and 2014.

#### 79% Overall International Travel College of NZ 65% All PTEs 64% All TEOs Level 8 to 10 International Travel College of NZ 66% 2010 starting cohort All PTEs 6 year: completions up to 2015 67% All TEOs n/a International Travel College of NZ Level 7 degree 2010 starting cohort 73% All PTEs 6 year: completions up to 2015 58% All TEOs 77% Level 4 to 7 (non degree) International Travel College of NZ 74% 2012 starting cohort All PTEs 4 year: completions up to 2015 70% All TEOs 81% Level 1 to 3 International Travel College of NZ 59% 2014 starting cohort All PTEs 2 year: completions up to 2015 60% All TEOs

# Overall TEO cohort-based qualification completion rate

79%

|           | Number of learners | Completion<br>Rate |
|-----------|--------------------|--------------------|
| Full-time | 479                | 83%                |
| Part-time | 68                 | 56%                |

#### **Cohort-based qualification completion**

This measures the number of learners out of a starting cohort who successfully complete at the same level after a given time-frame.