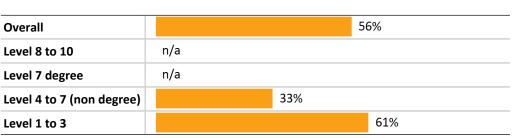

#### 79% Overall International Travel College of NZ 65% All PTEs 64% All TEOs Level 8 to 10 International Travel College of NZ 66% 2010 starting cohort All PTEs 6 year: completions up to 2015 67% All TEOs n/a International Travel College of NZ Level 7 degree 2010 starting cohort 73% All PTEs 6 year: completions up to 2015 58% All TEOs 77% Level 4 to 7 (non degree) International Travel College of NZ 74% 2012 starting cohort All PTEs 4 year: completions up to 2015 70% All TEOs 81% Level 1 to 3 International Travel College of NZ 59% 2014 starting cohort All PTEs 2 year: completions up to 2015 60% All TEOs

# Overall TEO cohort-based qualification completion rate

79%

|           | Number of learners | Completion<br>Rate |
|-----------|--------------------|--------------------|
| Full-time | 479                | 83%                |
| Part-time | 68                 | 56%                |