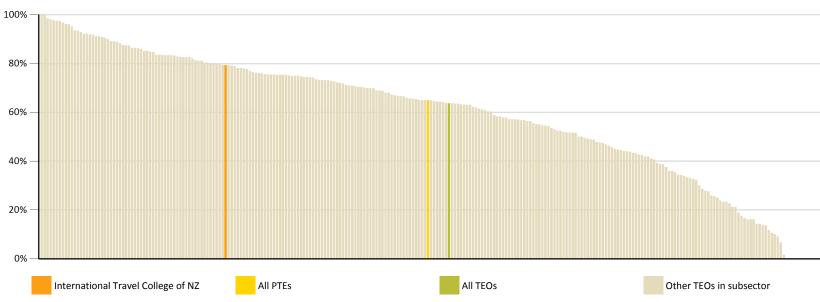

#### **Cohort-Based Qualification Completion Rate**

This measures the number of learners out of a starting cohort who complete a qualification at the same level after a given time-frame. The rate includes, based on level of study, learners who started in 2010, 2012 and 2014.

#### 79% Overall International Travel College of NZ 65% All PTEs 64% All TEOs Level 8 to 10 International Travel College of NZ 66% 2010 starting cohort All PTEs 6 year: completions up to 2015 67% All TEOs n/a International Travel College of NZ Level 7 degree 2010 starting cohort 73% All PTEs 6 year: completions up to 2015 58% All TEOs 77% Level 4 to 7 (non degree) International Travel College of NZ 74% 2012 starting cohort All PTEs 4 year: completions up to 2015 70% All TEOs 81% Level 1 to 3 International Travel College of NZ 59% 2014 starting cohort All PTEs 2 year: completions up to 2015 60% All TEOs

# Overall TEO cohort-based qualification completion rate

79%

|           | Number of learners | Completion<br>Rate |
|-----------|--------------------|--------------------|
| Full-time | 479                | 83%                |
| Part-time | 68                 | 56%                |