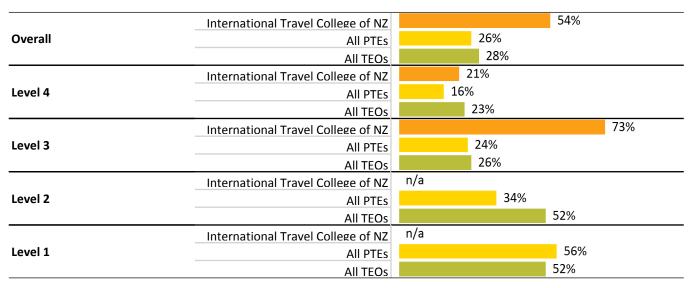

#### **Student Progression to Higher Level Study**

This measure shows the proportion of students in a given year who progress to study at a higher level after completing a Level 1 to 4 Student Achievement Component funded qualification.

#### By level of study progressing from

#### **Overall TEO progression rate**

54%

 $\textbf{n/a values or blank fields} \ \text{indicate that there is no data for the indicator for this organisation}.$ 

\* indicates that the data has been suppressed as one or more of the values is less than 10.

TEO: International Travel College of NZ