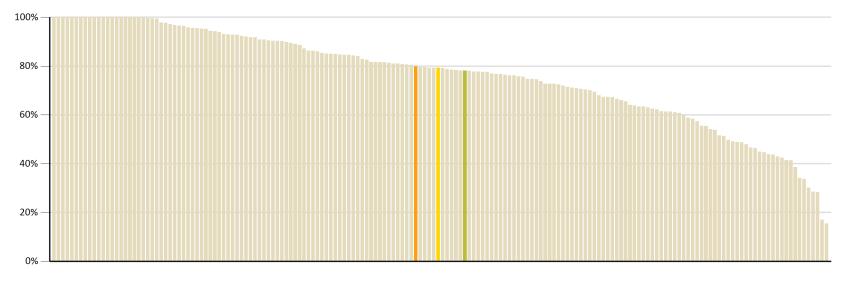

#### **EFTS-Weighted Course Completion Rate**

This measure shows the proportion of Student Achievement Component funded courses that are successfully completed.

**Note**: The methodology for the EFTS-weighted course completion rate has not changed, however the rates are presented using different register groups from those used in the current report.

#### 79% International Travel College of NZ 83% Overall All PTEs 83% All TEOs International Travel College of NZ 76% Level 8 to 10 All PTEs 88% All TEOs International Travel College of NZ 88% Level 7 degree All PTEs 87% All TEOs 78% International Travel College of NZ Level 4 to 7 (non degree) 83% All PTEs 82% All TEOs 80% International Travel College of NZ 81% Level 1 to 3 All PTEs 79% All TEOs

## Overall TEO EFTS-weighted course completion rate

79%

 $\ensuremath{\text{n/a}}$  values or blank fields indicate that there is no data for the indicator for this organisation.

TEO: International Travel College of NZ

#### **EFTS-weighted course completion**

This measure shows the proportion of Student Achievement Component funded courses that are successfully completed.