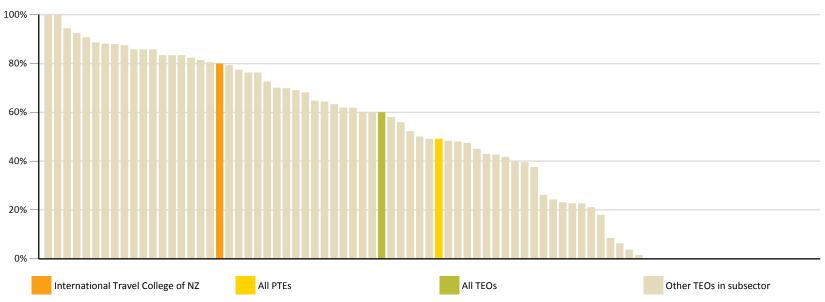

#### **EFTS-Weighted Course Completion Rate**

This measure shows the proportion of Student Achievement Component funded courses that are successfully completed.

**Note**: The methodology for the EFTS-weighted course completion rate has not changed, however the rates are presented using different register groups from those used in the current report.

#### 79% International Travel College of NZ 83% Overall All PTEs 83% All TEOs International Travel College of NZ 76% Level 8 to 10 All PTEs 88% All TEOs International Travel College of NZ 88% Level 7 degree All PTEs 87% All TEOs 78% International Travel College of NZ Level 4 to 7 (non degree) 83% All PTEs 82% All TEOs 80% International Travel College of NZ 81% Level 1 to 3 All PTEs 79% All TEOs

## Overall TEO EFTS-weighted course completion rate

79%

 $\ensuremath{\text{n/a}}$  values or blank fields indicate that there is no data for the indicator for this organisation.

TEO: International Travel College of NZ