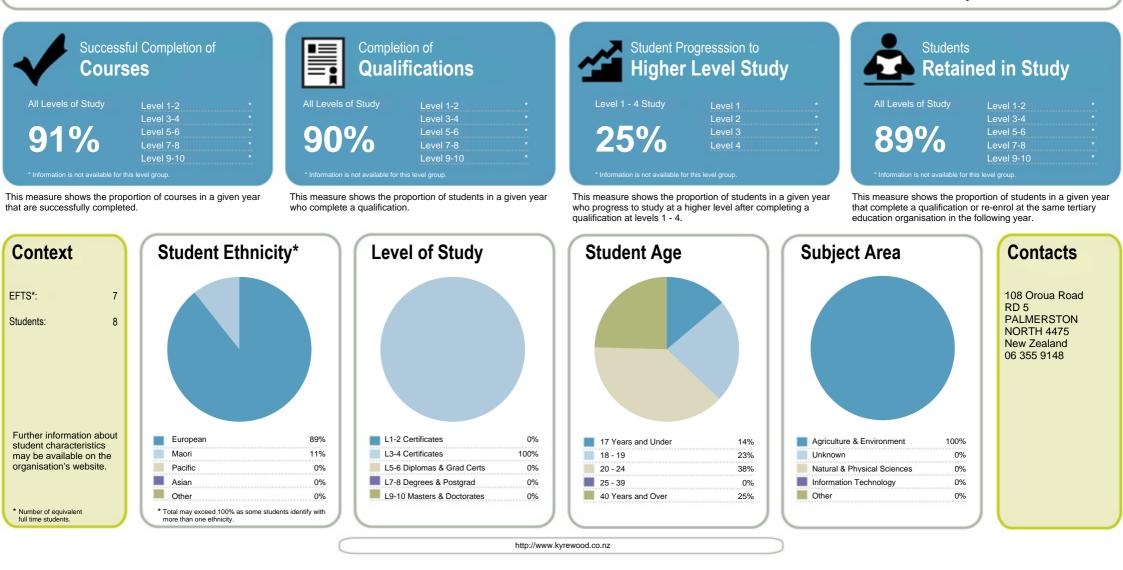

# **Kyrewood Equestrian Centre Limited**

that are successfully completed.

Courses

This measure shows the proportion of courses in a given year

|    |                                        | Median: | 83%  |    |
|----|----------------------------------------|---------|------|----|
| 1  | New Zealand Training Centre            |         | 100% | 1  |
| 1  | North Shore Helecopter Training Ltd    |         | 100% | 1  |
| 1  | Techtorium NZ Institute of IT Ltd      |         | 100% | 1  |
| 4  | Vineyard College                       |         | 99%  | 1  |
| 5  | Eastwest Coll of Intercultural Studies |         | 99%  | 1  |
| 6  | Safety N Action Limited                |         | 99%  | 1  |
| 7  | Capital Training                       |         | 98%  | 1  |
| 8  | New Zealand Skydiving School Ltd       |         | 98%  | 1  |
| 9  | Praxis                                 |         | 97%  | 1  |
| 10 | Taranaki Educare                       |         | 97%  | 1  |
| 11 | New Zealand College of Chiropractic    |         | 97%  | 1  |
| 12 | Hillary Outdoors Education Centres     |         | 97%  | 1  |
| 13 | Alpha Training Centre                  |         | 97%  | 1  |
| 14 | North Shore Language School            |         | 97%  | 1  |
| 15 | Mr Barber Training Centre              |         | 97%  | 1  |
| 16 | Wanaka Helicopters Limited             |         | 97%  | 1  |
| 17 | Pathways Bible and Mission College     |         | 97%  | 1  |
| 18 | MSL Training Ltd                       |         | 97%  | 1  |
| 19 | Manaaki Ora                            |         | 96%  | 1  |
| 20 | Good Shepherd College - Te Hepara Pai  |         | 96%  | 1  |
| 21 | Airways Training Centre                |         | 96%  | 1  |
| 22 | Aperfield Montessori Trust             |         | 96%  | 1  |
| 23 | Nelson Aviation College                |         | 95%  | 23 |
| 24 | Turanga Ararau                         |         | 95%  | 24 |

Completion of Qualifications

This measure shows the proportion of students in a given year who complete a qualification.

Median: 79%

|    |                                          | moulain |      |
|----|------------------------------------------|---------|------|
| 1  | Agriculture New Zealand                  |         | 100% |
| 1  | Airways Training Centre                  |         | 100% |
| 1  | Ardmore Flying School                    |         | 100% |
| 1  | Capital Training                         |         | 100% |
| 1  | East Auckland Performing Arts Limited    |         | 100% |
| 1  | Elite Int School Of Beauty Therapy       |         | 100% |
| 1  | Hungry Creek Art and Crafts School       |         | 100% |
| 1  | International Aviation Academy of NZ Ltd |         | 100% |
| 1  | Manaaki Ora                              |         | 100% |
| 1  | Nelson Aviation College                  |         | 100% |
| 1  | New Zealand College of Chiropractic      |         | 100% |
| 1  | New Zealand Tertiary College Limited     |         | 100% |
| 1  | New Zealand Training Centre              |         | 100% |
| 1  | NZ College of Massage                    |         | 100% |
| 1  | NZ School of Acupuncture & TCM           |         | 100% |
| 1  | Praxis                                   |         | 100% |
| 1  | Southern Wings Limited                   |         | 100% |
| 1  | Te Tari Puna Ora O Aotearoa/NZ Childcare |         | 100% |
| 1  | The Learning Connexion Limited           |         | 100% |
| 1  | Toi Whakaari: NZ Drama School            |         | 100% |
| 1  | Vineyard College                         |         | 100% |
| 1  | Whitecliffe College of Arts and Design   |         | 100% |
| 23 | Techtorium NZ Institute of IT Ltd        |         | 99%  |
| 24 | Auckland East City Elim Church           |         | 99%  |
|    |                                          |         |      |

Organisation Type: Private Training Establishment

Year: 2015 Fund: Student Achievement Component

This measure shows the proportion of students in a given year who progress to study at a higher level after completing a qualification at levels 1 - 4.

|    |                                          | Median: | 26%  |    |     |
|----|------------------------------------------|---------|------|----|-----|
| 1  | Laidlaw College Incorporated             |         | 100% | 1  | Сс  |
| 2  | Patricks School of Hairdressing Limited  |         | 88%  | 1  | Та  |
| 3  | Hungry Creek Art and Crafts School       |         | 83%  | 3  | Ins |
| 4  | NZ School of Outdoor Studies Limited     |         | 83%  | 4  | Mr  |
| 5  | ACG Yoobee School of Design.             |         | 78%  | 5  | Co  |
| 6  | Faith Bible College                      |         | 77%  | 6  | Ne  |
| 7  | Whitecliffe College of Arts and Design   |         | 70%  | 7  | Vir |
| 8  | AIS St Helens                            |         | 67%  | 8  | Pe  |
| 8  | Te Roopu A Iwi o Te Arawa                |         | 67%  | 9  | То  |
| 10 | Pacific Training Institute (PTI)         |         | 65%  | 10 | Ne  |
| 11 | Peter Minturn (NZ) Goldsmith School      |         | 63%  | 11 | Те  |
| 12 | New Zealand Inst of Fashion Tech Ltd     |         | 62%  | 12 | Ev  |
| 13 | Praxis                                   |         | 61%  | 13 | Ne  |
| 14 | Whitireia New Zealand Limited            |         | 59%  | 14 | No  |
| 15 | MSL Training Ltd                         |         | 56%  | 15 | Air |
| 16 | ACG Tertiary & Careers                   |         | 54%  | 16 | En  |
| 17 | International Travel College of NZ       |         | 54%  | 17 | W   |
| 18 | New Zealand School of Tourism            |         | 53%  | 18 | AIS |
| 19 | Te Wananga Takiura                       |         | 52%  | 19 | So  |
| 20 | National Council of YMCAs of New Zealand |         | 52%  | 20 | NZ  |
| 21 | Hillary Outdoors Education Centres       |         | 50%  | 21 | Ra  |
| 22 | New Zealand Management Academies         |         | 49%  | 21 | Sc  |
| 23 | NZ College of Massage                    |         | 48%  | 23 | Pe  |
| 24 | The Learning Connexion Limited           |         | 47%  | 24 | Ку  |
|    |                                          |         |      |    |     |

This measure shows the proportion of students in a given year that complete a gualification or re-enrol at the same tertiary education organisation in the following year.

Median: 74%

| 1  | Community Colleges New Zealand Ltd       | 100% |
|----|------------------------------------------|------|
| 1  | Taranaki Educare                         | 100% |
| 3  | Institute of Professional Legal Studies  | 98%  |
| 4  | Mr Barber Training Centre                | 97%  |
| 5  | College of Law NZ                        | 97%  |
| 6  | New Zealand School of Radio Limited      | 96%  |
| 7  | Vineyard College                         | 95%  |
| 8  | Peter Minturn (NZ) Goldsmith School      | 95%  |
| 9  | Toi Whakaari: NZ Drama School            | 94%  |
| 10 | New Zealand College of Chiropractic      | 94%  |
| 11 | Techtorium NZ Institute of IT Ltd        | 94%  |
| 12 | Evolution School of Holistic Therapies   | 94%  |
| 13 | New Zealand School of Tourism            | 94%  |
| 14 | North Shore Language School              | 93%  |
| 15 | Airways Training Centre                  | 92%  |
| 16 | EnterpriseMIT                            | 92%  |
| 17 | Whitecliffe College of Arts and Design   | 91%  |
| 18 | AIS St Helens                            | 91%  |
| 19 | Southern Wings Limited                   | 91%  |
| 20 | NZ Inst of Electrolysis & Beauty Therapy | 90%  |
| 21 | Rangi Ruru Early Childhood College       | 90%  |
| 21 | School of Business Ltd                   | 90%  |
| 23 | People Potential Limited                 | 89%  |
| 24 | Kyrewood Equestrian Centre Limited       | 89%  |
|    |                                          |      |