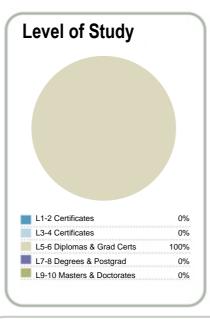

| Student ethnicity* |     | Level of study |     |  |  |  |
|--------------------|-----|----------------|-----|--|--|--|
| European           | 53% | Level 1-2      | 7%  |  |  |  |
| Maori              | 30% | Level 3-4      | 44% |  |  |  |
| Pacific            | 17% | Level 5-6      | 31% |  |  |  |
| Asian              | 9%  | Level 7-8      | 18% |  |  |  |
| Other              | 4%  | Level 9-10     | 0%  |  |  |  |