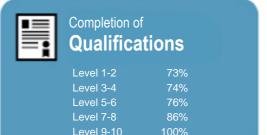

This measure shows the proportion of students in a given year who complete a qualification.

This measure shows the proportion of students in a given year who progress to study at a higher level after completing a qualification at levels 1 - 4.

Completion of

This measure shows the proportion of students in a given year who complete a qualification.

www.tec.govt.nz

This measure shows the proportion of students in a given year who progress to study at a higher level after completing a qualification at levels 1 - 4.

# Completion of **Qualifications**

This measure shows the proportion of students in a given year who complete a qualification.

This measure shows the proportion of students in a given year who progress to study at a higher level after completing a qualification at levels 1 - 4.