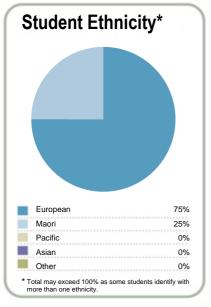

| Student ethnicity* |     | Level of study |     |  |  |  |
|--------------------|-----|----------------|-----|--|--|--|
| European           | 53% | Level 1-2      | 7%  |  |  |  |
| Maori              | 30% | Level 3-4      | 44% |  |  |  |
| Pacific            | 17% | Level 5-6      | 31% |  |  |  |
| Asian              | 9%  | Level 7-8      | 18% |  |  |  |
| Other              | 4%  | Level 9-10     | 0%  |  |  |  |

<sup>\*</sup>Total may exceed 100% as some students identify with more than one ethnicity.

Disclaimer: The results in this report are generated from data submitted by Tertiary Education Organisations. While efforts have been made to verify the information, the Tertiary Education Commission does not attest to the accuracy or completeness of the results