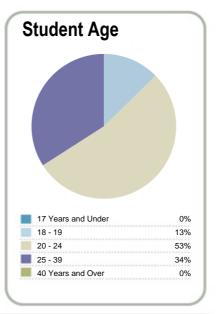

---------|--|
|                     | Level 3-4  |  |
| 060/                | Level 5-6  |  |
| 96%                 | Level 7-8  |  |
|                     | Level 9-10 |  |

Completion of

This measure shows the proportion of students in a given year who complete a qualification.



www.tec.govt.nz

This measure shows the proportion of students in a given year who progress to study at a higher level after completing a qualification at levels 1 - 4.



This measure shows the proportion of students in a given year that complete a qualification or re-enrol at the same tertiary education organisation in the following year.

# Context EFTS\*: 11 Students: 11 Further information about student characteristics may be available on the organisation's website.

that are successfully completed.











http://www.wanakahelicopters.co.nz

Disclaimer: The results in this report are generated from data submitted by Tertiary Education Organisations. While efforts have been made to verify the information, the Tertiary Education Commission does not attest to the accuracy or completeness of the results.

Cutoff Type: Closed Date Effective: 1 May, 2016 Date/Time Created: 03/08/2016 - 17:39

Report Version: 2
Asset ID: M0002v02

full time students





#### Wanaka Helicopters Limited

Organisation Type: **Private Training Establishment**Year: **2015** Fund: **Student Achievement Component** 



This measure shows the proportion of courses in a given year that are successfully completed.



# Completion of **Qualifications**

This measure shows the proportion of students in a given year who