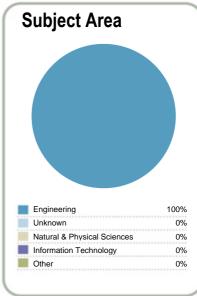

-------|--|
|                     | Level 3-4  |  |
| 060/                | Level 5-6  |  |
| 96%                 | Level 7-8  |  |
|                     | Level 9-10 |  |

Completion of

This measure shows the proportion of students in a given year who complete a qualification.



www.tec.govt.nz

This measure shows the proportion of students in a given year who progress to study at a higher level after completing a qualification at levels 1 - 4.



This measure shows the proportion of students in a given year that complete a qualification or re-enrol at the same tertiary education organisation in the following year.

# Context EFTS\*: 11 Students: 11 Further information about student characteristics may be available on the organisation's website.

that are successfully completed.











http://www.wanakahelicopters.co.nz

Disclaimer: The results in this report are generated from data submitted by Tertiary Education Organisations. While efforts have been made to verify the information, the Tertiary Education Commission does not attest to the accuracy or completeness of the results.

Cutoff Type: Closed Date Effective: 1 May, 2016 Date/Time Created: 03/08/2016 - 17:39

Report Version: 2
Asset ID: M0002v02

full time students





#### Wanaka Helicopters Limited

Organisation Type: **Private Training Establishment**Year: **2015** Fund: **Student Achievement Component** 



This measure shows the proportion of courses in a given year that are successfully completed.



# Completion of **Qualifications**

This measure shows the proportion of students in a given year who co