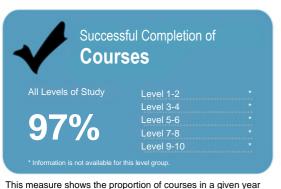

## **Wanaka Helicopters Limited**

Organisation Type: **Private Training Establishment** 

Year: 2015 Fund: Student Achievement Component

| All Levels of Study | Level 1-2  |  |
|---------------------|------------|--|
|                     | Level 3-4  |  |
| 060/                | Level 5-6  |  |
| 96%                 | Level 7-8  |  |
|                     | Level 9-10 |  |

Completion of

This measure shows the proportion of students in a given year who complete a qualification.

www.tec.govt.nz

This measure shows the proportion of students in a given year who progress to study at a higher level after completing a qualification at levels 1 - 4.