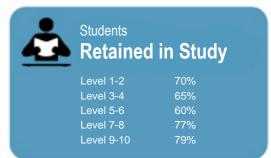

This measure shows the proportion of students in a given year that complete a qualification or re-enrol at the same tertiary education organisation in the following year.