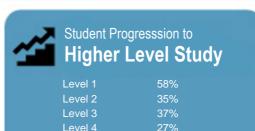

This measure shows the proportion of students in a given year who complete a qualification.

This measure shows the proportion of students in a given year who progress to study at a higher level after completing a qualification at levels 1 - 4.