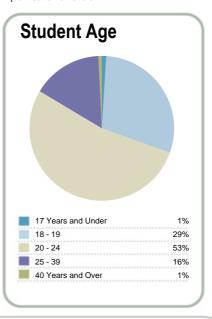

| _                   |   |   |   |   |    |   |
|---------------------|---|---|---|---|----|---|
| $\boldsymbol{\sim}$ | _ | - | 1 | _ | ., | 1 |
| С                   | u | n | τ | e | х  | τ |

Number of students in total: 43,093 Number of equivalent full- time student places: 24,664