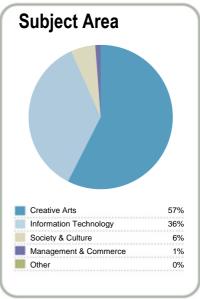

# Context EFTS\*: 632 Students: 636 Further information about student characteristics may be available on the organisation's website.

http://www.mediadesign.school.nz

Disclaimer: The results in this report are generated from data submitted by Tertiary Education Organisations. While efforts have been made to verify the information, the Tertiary Education Commission does not attest to the accuracy or completeness of the results.