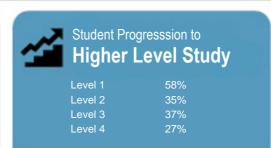

# Student Progresssion to Higher Level Study

This measure shows the proportion of students in a given year who progress to study at a higher level after completing a qualification at levels 1 - 4.

This measure shows the proportion of students in a given year that complete a qualification or re-enrol at the same tertiary education organisation in the following year.

This measure shows the proportion of students in a given year who complete a qualification.

This measure shows the proportion of students in a given year who progress to study at a higher level after completing a qualification at levels 1 - 4.