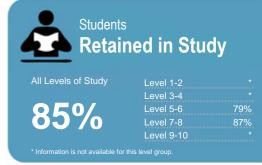

# Context EFTS\*: 632 Students: 636 Further information about student characteristics may be available on the organisation's website.

http://www.mediadesign.school.nz

Disclaimer: The results in this report are generated from data submitted by Tertiary Education Organisations. While efforts have been made to verify the information, the Tertiary Education Commission does not attest to the accuracy or completeness of the results.

Cutoff Type: Closed Date Effective: 1 May, 2016 Date/Time Created: 03/08/2016 - 17:42

Report Version: 2
Asset ID: M0002v02

full time students