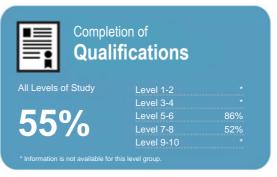

| Completion of Qualifica |      |  |
|-------------------------|------|--|
| Level 1-2               | 73%  |  |
| Level 3-4               | 74%  |  |
| Level 5-6               | 76%  |  |
| Level 7-8               | 86%  |  |
| Level 9-10              | 100% |  |

# Completion of **Qualifications**

This measure shows the proportion of students in a given year who complete a qualification.

# Completion of **Qualifications**

This measure shows the proportion of students in a given year who complete a qualification.

This measure shows the proportion of students in a given year who progress to study at a higher level after completing a qualification at levels 1 - 4.

#### Completion of Qualifications

This measure shows the proportion of students in a given year who complete a qualification.

This measure shows the proportion of students in a given year who progress to study at a higher level after completing a