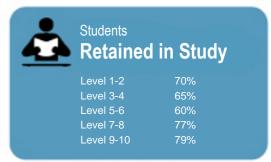

This measure shows the proportion of students in a given year that complete a qualification or re-enrol at the same tertiary education organisation in the following year.