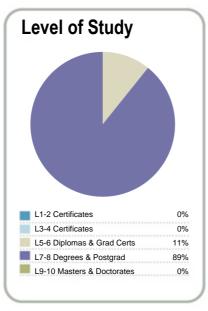

| Student ethnicity* | Level of study |            |     |  |
|--------------------|----------------|------------|-----|--|
| European           | 53%            | Level 1-2  | 7%  |  |
| Maori              | 30%            | Level 3-4  | 44% |  |
| Pacific            | 17%            | Level 5-6  | 31% |  |
| Asian              | 9%             | Level 7-8  | 18% |  |
| Other              | 4%             | Level 9-10 | 0%  |  |