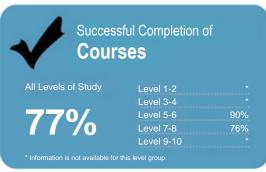

## The Private Training Establishment sector

Year: 2015

Fund: Student Achievement Component

Level 1-2 77% Level 3-4 80% Level 5-6 82% Level 7-8 84%

This measure shows the proportion of courses in a given year that are successfully completed.

## **Media Design School Limited**

Organisation Type: **Private Training Establishment**Year: **2015** Fund: **Student Achievement Component** 

Asset ID: M0004v02

This measure shows the proportion of courses in a given year that are successfully completed.

## **Media Design School Limited**

Organisation Type: **Private Training Establishment**Year: **2015** Fund: **Student Achievement Component** 

This measure shows the proportion of courses in a given year that are successfully completed.

# **Media Design School Limited**

Organisation Type: Private Training Establishment Fund: Student Achievement Component Year: 2015

This measure shows the proportion of courses in a given year that are successfully completed.

## **Media Design School Limited**

Organisation Type: Private Training Establishment

Year: 2015 Fund: Student Achievement Component

This measure shows the proportion of courses in a given year that are successfully completed.

# **Media Design School Limited**

Organisation Type: **Private Training Establishment**Year: **2015** Fund: **Student Achievement Component** 

This measure shows the proportion of courses in a given year that are successfully completed.