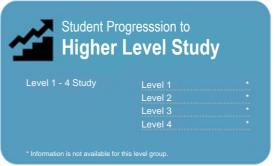

This measure shows the proportion of students in a given year who complete a qualification.

This measure shows the proportion of students in a given year who progress to study at a higher level after completing a qualification at levels 1 - 4.

# Student Progresssion to Higher Level Study

This measure shows the proportion of students in a given year who progress to study at a higher level after completing a qualification at levels 1 - 4.

This measure shows the proportion of students in a given year that complete a qualification or re-enrol at the same tertiary education organisation in the following year.