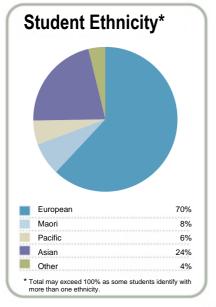

| Student ethnicity* | Level of study |            |     |  |
|--------------------|----------------|------------|-----|--|
| European           | 53%            | Level 1-2  | 7%  |  |
| Maori              | 30%            | Level 3-4  | 44% |  |
| Pacific            | 17%            | Level 5-6  | 31% |  |
| Asian              | 9%             | Level 7-8  | 18% |  |
| Other              | 4%             | Level 9-10 | 0%  |  |

<sup>\*</sup>Total may exceed 100% as some students identify with more than one ethnicity.

Disclaimer: The results in this report are generated from data submitted by Tertiary Education Organisations. While efforts have been made to verify the information, the Tertiary Education Commission does not attest to the accuracy or completeness of the results.