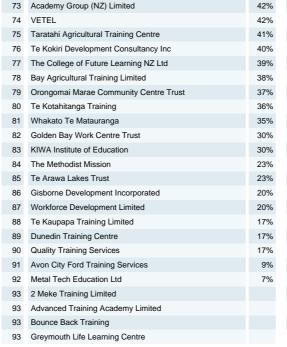

#### National Council of YMCAs of New Zealand Organisation Type: Private Training Establishment

Median: 62%

Year: 2015 Fund: Youth Guarantee

Modian: 33%

Successful Completion of **Courses** 

This measure shows the proportion of courses in a given year

that are successfully completed.

This measure shows the proportion of students in a given year who complete a qualification.

Completion of

Qualifications

|    | Ν                                       | Nedian: | 61% |    |            |
|----|-----------------------------------------|---------|-----|----|------------|
| 73 | Pacific Coast Technical Institute       |         | 51% | 73 | Academy    |
| 74 | Front-Line Training Consultancy Limited |         | 51% | 74 | VETEL      |
| 75 | G & H Training                          |         | 50% | 75 | Taratahi A |
| 76 | Golden Bay Work Centre Trust            |         | 50% | 76 | Te Kokiri  |
| 77 | Nelson Technical Institute Ltd          |         | 50% | 77 | The Colle  |
| 78 | Te Kokiri Development Consultancy Inc   |         | 50% | 78 | Bay Agric  |
| 79 | School of Business Ltd                  |         | 50% | 79 | Orongoma   |
| 80 | Maniapoto Training Agency               |         | 47% | 80 | Te Kotahi  |
| 81 | Matapuna Training Centre                |         | 47% | 81 | Whakato    |
| 82 | Dunedin Training Centre                 |         | 46% | 82 | Golden Ba  |
| 83 | Morrinsville Training Centre Ltd        |         | 44% | 83 | KIWA Inst  |
| 84 | Career NetWork Ltd                      |         | 43% | 84 | The Meth   |
| 85 | Greymouth Life Learning Centre          |         | 43% | 85 | Te Arawa   |
| 86 | Te Kotahitanga Training                 |         | 38% | 86 | Gisborne   |
| 87 | Workforce Development Limited           |         | 38% | 87 | Workforce  |
| 88 | Whakato Te Matauranga                   |         | 38% | 88 | Te Kaupa   |
| 89 | The College of Future Learning NZ Ltd   |         | 35% | 89 | Dunedin 1  |
| 90 | KIWA Institute of Education             |         | 34% | 90 | Quality Tr |
| 91 | Gisborne Development Incorporated       |         | 31% | 91 | Avon City  |
| 92 | VETEL                                   |         | 31% | 92 | Metal Tec  |
| 93 | Metal Tech Education Ltd                |         | 30% | 93 | 2 Meke T   |
| 94 | Quality Training Services               |         | 29% | 93 | Advanced   |
| 95 | Abel Tasman Educational Trust           |         | 28% | 93 | Bounce B   |
| 96 | Tautoko Work Trust                      |         | 25% | 93 | Greymout   |
|    |                                         |         |     |    |            |