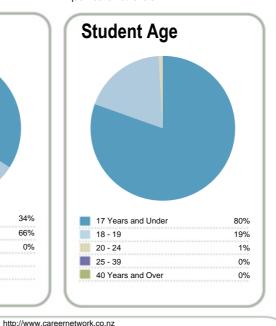

| Context                     |                |         |     |  |  |  |  |  |
|-----------------------------|----------------|---------|-----|--|--|--|--|--|
| Number of students in total | 9,733          |         |     |  |  |  |  |  |
| Number of equivalent full-  | 6,233          |         |     |  |  |  |  |  |
| Student ethnicity*          | Level of study |         |     |  |  |  |  |  |
| European                    | 44%            | Level 1 | 30% |  |  |  |  |  |
| Maori                       | 50%            | Level 2 | 50% |  |  |  |  |  |
| Pacific                     | 21%            | Level 3 | 20% |  |  |  |  |  |
| Asian                       | 2%             |         |     |  |  |  |  |  |
|                             |                |         |     |  |  |  |  |  |