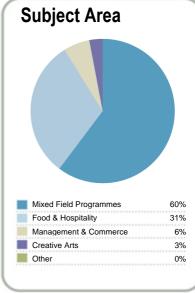

| Context                     |                |         |     |  |  |  |  |  |
|-----------------------------|----------------|---------|-----|--|--|--|--|--|
| Number of students in total | 9,733          |         |     |  |  |  |  |  |
| Number of equivalent full-  | 6,233          |         |     |  |  |  |  |  |
| Student ethnicity*          | Level of study |         |     |  |  |  |  |  |
| European                    | 44%            | Level 1 | 30% |  |  |  |  |  |
| Maori                       | 50%            | Level 2 | 50% |  |  |  |  |  |
| Pacific                     | 21%            | Level 3 | 20% |  |  |  |  |  |
| Asian                       | 2%             |         |     |  |  |  |  |  |
|                             |                |         |     |  |  |  |  |  |