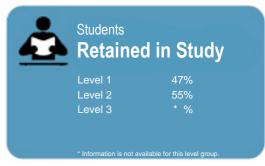

This measure shows the proportion of students in a given year that complete a qualification or re-enrol at the same tertiary education organisation in the following year.