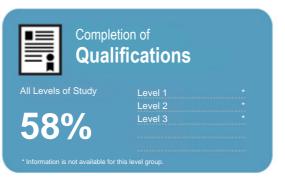

## Completion of Qualifications

This measure shows the proportion of students in a given year who complete a qualification.

This measure shows the proportion of students in a given year who progress to study at a higher level after completing a qualification at levels 1 - 4.