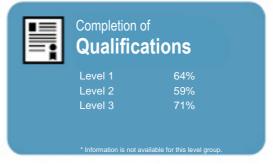

This measure shows the proportion of students in a given year who complete a qualification.

This measure shows the proportion of students in a given year who progress to study at a higher level after completing a qualification at levels 1 - 4.

## Completion of Qualifications

This measure shows the proportion of students in a given year who complete a qualification.

This measure shows the proportion of students in a given year who progress to study at a higher level after completing a qualification at levels 1 - 4.

#### Completion of **Qualifications**

This measure shows the proportion of students in a given year who complete a qualification.

This measure shows the proportion of students in a given year who progress to study at a higher level after completing a