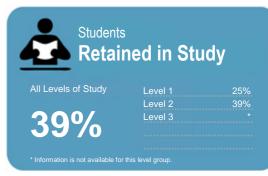

This measure shows the proportion of students in a given year that complete a qualification or re-enrol at the same tertiary education organisation in the following year.