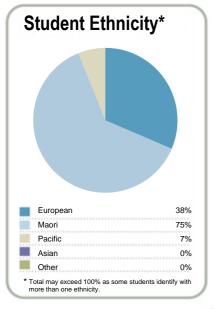

\*Total may exceed 100% as some students identify with more than one ethnicity.

2%

Disclaimer: The results in this report are generated from data submitted by Tertiary Education Organisations. While efforts have been made to verify the information, the Tertiary Education Commission does not attest to the accuracy or completeness of the results.