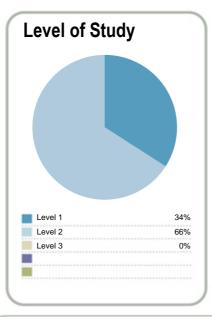

| Context                     |                |         |     |  |  |  |  |  |
|-----------------------------|----------------|---------|-----|--|--|--|--|--|
| Number of students in total | 9,733          |         |     |  |  |  |  |  |
| Number of equivalent full-  | 6,233          |         |     |  |  |  |  |  |
| Student ethnicity*          | Level of study |         |     |  |  |  |  |  |
| European                    | 44%            | Level 1 | 30% |  |  |  |  |  |
| Maori                       | 50%            | Level 2 | 50% |  |  |  |  |  |
| Pacific                     | 21%            | Level 3 | 20% |  |  |  |  |  |
| Asian                       | 2%             |         |     |  |  |  |  |  |
|                             |                |         |     |  |  |  |  |  |