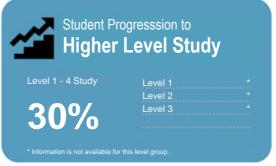

This measure shows the proportion of students in a given year who complete a qualification.

This measure shows the proportion of students in a given year who progress to study at a higher level after completing a qualification at levels 1 - 4.

## Completion of Qualifications

This measure shows the proportion of students in a given year who complete a qualification.

This measure shows the proportion of students in a given year who progress to study at a higher level after completing a qualification at levels 1 - 4.