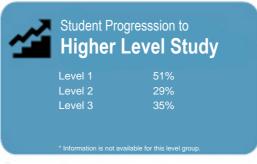

This measure shows the proportion of students in a given year who complete a qualification.

This measure shows the proportion of students in a given year who progress to study at a higher level after completing a qualification at levels 1 - 4.

This measure shows the proportion of students in a given year who complete a qualification.

www.tec.govt.nz

This measure shows the proportion of students in a given year who progress to study at a higher level after completing a qualification at levels 1 - 4.

## Completion of Qualifications

This measure shows the proportion of students in a given year who complete a qualification.

This measure shows the proportion of students in a given year who progress to study at a higher level after completing a qualification at levels 1 - 4.