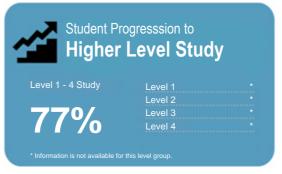

# Student Progresssion to **Higher Level Study**

This measure shows the proportion of students in a given year who progress to study at a higher level after completing a qualification at levels 1 - 4.

This measure shows the proportion of students in a given year that complete a qualification or re-enrol at the same tertiary education organisation in the following year.