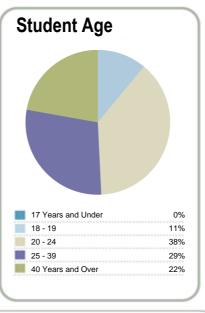

| Student ethnicity* |     | Level of study |     |
|--------------------|-----|----------------|-----|
| European           | 53% | Level 1-2      | 7%  |
| Maori              | 30% | Level 3-4      | 44% |
| Pacific            | 17% | Level 5-6      | 31% |
| Asian              | 9%  | Level 7-8      | 18% |
| Other              | 4%  | Level 9-10     | 0%  |