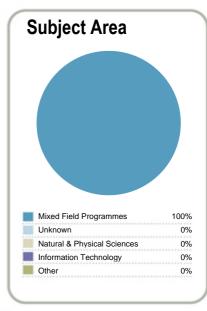

| this level group |  |

This measure shows the proportion of students in a given year who complete a qualification.

Completion of

**Qualifications** 



www.tec.govt.nz

This measure shows the proportion of students in a given year who progress to study at a higher level after completing a qualification at levels 1 - 4.



This measure shows the proportion of students in a given year that complete a qualification or re-enrol at the same tertiary education organisation in the following year.

# Context EFTS\*: 23 Students: 29

that are successfully completed.

Further information about student characteristics may be available on the organisation's website.

\* Number of equivalent full time students.











http://www.fbc.ac.nz

Disclaimer: The results in this report are generated from data submitted by Tertiary Education Organisations. While efforts have been made to verify the information, the Tertiary Education Commission does not attest to the accuracy or completeness of the results.

Cutoff Type: Closed Date Effective: 1 May, 2016 Date/Time Created: 03/08/2016 - 17:56

Report Version: 2
Asset ID: M0002v02





## Faith Bible College

Organisation Type: **Private Training Establishment**Year: **2015** Fund: **Student Achievement Component** 



This measure shows the proportion of courses in a given year that are successfully completed.



# Completion of **Qualifications**

This measure shows the proportion of students in a given year who complete a qualification.



# Student Progre