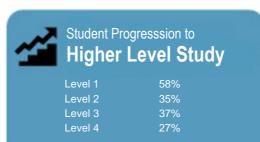

# Student Progresssion to **Higher Level Study**

This measure shows the proportion of students in a given year who progress to study at a higher level after completing a qualification at levels 1 - 4.

This measure shows the proportion of students in a given year that complete a qualification or re-enrol at the same tertiary education organisation in the following year.