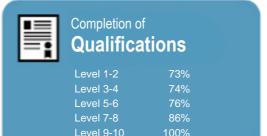

# Completion of **Qualifications**

This measure shows the proportion of students in a given year who complete a qualification.

This measure shows the proportion of students in a given year who complete a qualification.

This measure shows the proportion of students in a given year who progress to study at a higher level after completing a qualification at levels 1 - 4.