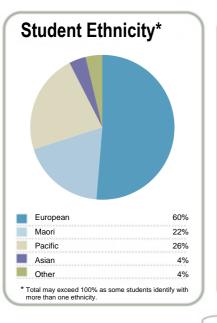

| Student ethnicity* |     | Level of study |     |
|--------------------|-----|----------------|-----|
| European           | 53% | Level 1-2      | 7%  |
| Maori              | 30% | Level 3-4      | 44% |
| Pacific            | 17% | Level 5-6      | 31% |
| Asian              | 9%  | Level 7-8      | 18% |
| Other              | 4%  | Level 9-10     | 0%  |

<sup>\*</sup>Total may exceed 100% as some students identify with more than one ethnicity.

Disclaimer: The results in this report are generated from data submitted by Tertiary Education Organisations. While efforts have been made to verify the information, the Tertiary Education Commission does not attest to the accuracy or completeness of the results