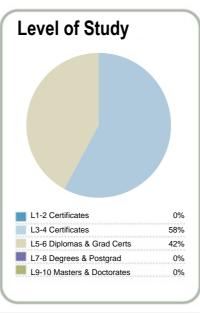

| Student ethnicity* |     | Level of study |     |
|--------------------|-----|----------------|-----|
| European           | 53% | Level 1-2      | 7%  |
| Maori              | 30% | Level 3-4      | 44% |
| Pacific            | 17% | Level 5-6      | 31% |
| Asian              | 9%  | Level 7-8      | 18% |
| Other              | 4%  | Level 9-10     | 0%  |