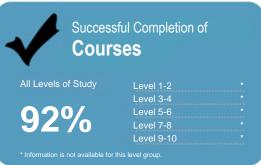

## Faith Bible College

Organisation Type: **Private Training Establishment**Year: **2015** Fund: **Student Achievement Component** 

This measure shows the proportion of courses in a given year that are successfully completed.

# Completion of **Qualifications**

This measure shows the proportion of students in a given year who complete a qualification.