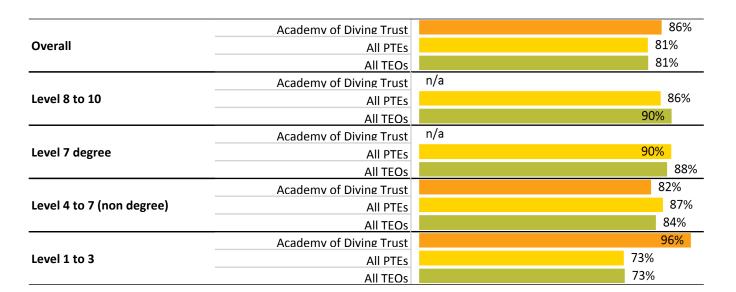

### **Cohort-Based Qualification Completion Rate**

This measures the number of learners out of a starting cohort who complete a qualification at the same level after a given time-frame. The rate includes, based on level of study, learners who started in 2012, 2014 and 2016. The percent of learners who either progressed to or completed at a different level than the cohort they were enrolled in is shown in the section on Supplemental and Comparative Information at the end of this report.

#### **All learners**

# Overall TEO cohort-based qualification completion rate

88%

|           | Number of learners | Completion<br>Rate |  |  |
|-----------|--------------------|--------------------|--|--|
| Full-time | 282                | 87%                |  |  |
| Part-time | 140                | 89%                |  |  |