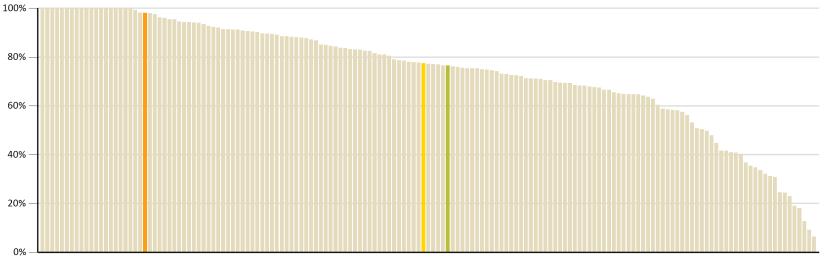

### **Cohort-Based Qualification Completion Rate**

This measures the number of learners out of a starting cohort who complete a qualification at the same level after a given time-frame. The rate includes, based on level of study, learners who started in 2012, 2014 and 2016. The percent of learners who either progressed to or completed at a different level than the cohort they were enrolled in is shown in the section on Supplemental and Comparative Information at the end of this report.

#### **All learners**

# Overall TEO cohort-based qualification completion rate

88%

|           | Number of learners | Completion<br>Rate |  |  |
|-----------|--------------------|--------------------|--|--|
| Full-time | 282                | 87%                |  |  |
| Part-time | 140                | 89%                |  |  |