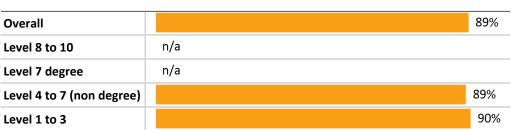

## **EFTS-Weighted Course Completion Rate**

This measure shows the proportion of courses that are successfully completed.

Note: The methodology for the EFTS-weighted course completion rate has not changed, however it now includes all sources of funding where we expect a course completion.

#### By level of study

# Overall TEO EFTS-weighted course completion rate

86%

 $\ensuremath{\text{n/a}}$  values or blank fields indicate that there is no data for the indicator for this organisation.

TEO: Academy of Diving Trust

<sup>\*</sup> indicates that the data has been suppressed as one or more of the values is less than 10. Sector and subsector rates are median values.