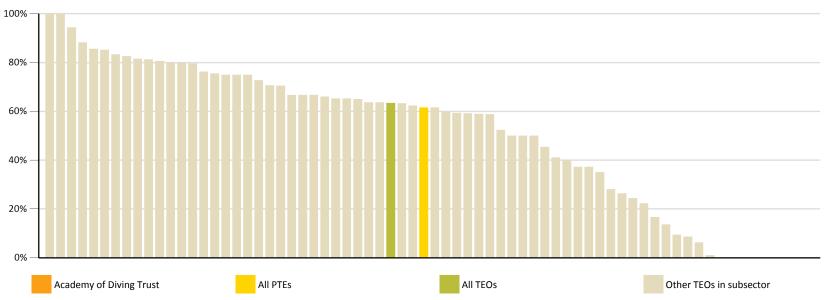

## **Student Progression to Higher Level Study**

This measure shows the proportion of students in a given year who progress to study at a higher level after completing a Level 1 to 4 Student Achievement Component funded qualification.

Note: The methodology for the student progression to higher level of study rate has not changed.

#### By level of study progressing from

**Overall TEO progression rate** 

28%

n/a values or blank fields indicate that there is no data for the indicator for this organisation.

TEO: Academy of Diving Trust