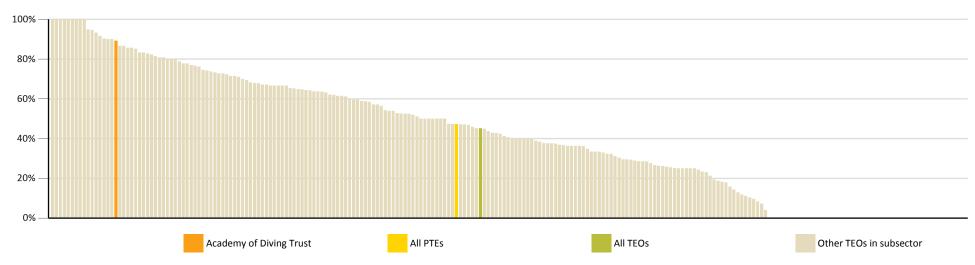

# Student progression to higher levels of study

This measure shows the proportion of students in a given year who progress to study at a higher level after completing a Level 1 to 4 Student Achievement Component funded qualification.

| 53 EDENZ Colleges 28% 53 Training For You Limited 28% 55 HLC 28% 55 North Shore Language School 28% 57 Solomon Group 27% 58 Advance Training Centres 27% 59 Quantum Education Group QT Limited 27% 60 Fairview Educational Services Limited 27% 61 Te Kohanga Reo National Trust Board 26% 62 Onsite Education 26% 63 Target Education 26% 64 KIWA Institute of Education 25% 65 Ashton Warner Nanny Academy 25% 66 Cornerstone Education 25% 67 Crown Institute of Studies 24% 68 Workforce Development Limited 24% 69 Taratahi Agricultural Training Centre 24% 70 Land Based Training Limited 24% 71 DAS International Academy 23% 72 Future Skills Academy Limited 23% 73 Waikato Institute of Education 23% 74 Intueri Education 22% 75 The College of Future Learning NZ Ltd 76 Face and Beauty Academy 21% 77 Auckland Hotel & Chefs Training 20% 78 Patricks School of Hairdressing 20% 79 Patricks School of Hairdressing 20% 70 The Methodist Mission 20% 71 New Zealand Institute of Sport 19% 72 Education Action Limited 19% | 52 | Academy of Diving Trust               | 28% |
|-------------------------------------------------------------------------------------------------------------------------------------------------------------------------------------------------------------------------------------------------------------------------------------------------------------------------------------------------------------------------------------------------------------------------------------------------------------------------------------------------------------------------------------------------------------------------------------------------------------------------------------------------------------------------------------------------------------------------------------------------------------------------------------------------------------------------------------------------------------------------------------------------------------------------------------------------------------------------------------------------------------------------------------------|----|---------------------------------------|-----|
| Training For You Limited 28%  HLC 28%  North Shore Language School 28%  Advance Training Centres 27%  Author Education Group QT Limited 27%  Te Kohanga Reo National Trust Board 26%  KIWA Institute of Education 25%  Cornerstone Education 25%  Cornerstone Education 25%  Workforce Development Limited 24%  Taratahi Agricultural Training Centre 24%  Land Based Training Limited 24%  DAS International Academy 23%  Future Skills Academy Limited 23%  Waikato Institute of Education 23%  The College of Future Learning NZ Ltd  Community Colleges New Zealand Limited 20%  Patricks School of Hairdressing Limited 20%  The Methodist Mission 20%  New Zealand Institute of Sport 19%                                                                                                                                                                                                                                                                                                                                           | 53 | EDENZ Colleges                        | 28% |
| Solomon Group 27%  Solomon Group 27%  Advance Training Centres 27%  Patricks School 28%  Advance Training Centres 27%  Advance Training Centres 27%  Solomon Group QT 27%  Limited 27%  Fairview Education Group QT 26%  Fairview Educational Services Limited 27%  Te Kohanga Reo National Trust Board 26%  Ashton Warner Nanny Academy 25%  Ashton Warner Nanny Academy 25%  Cornerstone Education 25%  Ashton Warner Nanny Academy 25%  Ashton Warner Nanny Academy 25%  Torown Institute of Studies 24%  Workforce Development Limited 24%  Jaratahi Agricultural Training Centre 24%  Land Based Training Limited 24%  DAS International Academy 23%  Future Skills Academy Limited 23%  Waikato Institute of Education 23%  Intueri Education 22%  The College of Future Learning NZ 21%  Face and Beauty Academy 21%  Auckland Hotel & Chefs Training 20%  Community Colleges New Zealand 20%  The Methodist Mission 20%  New Zealand Institute of Sport 19%                                                                       | 53 | Training For You Limited              | 28% |
| Solomon Group 27%  Advance Training Centres 27%  Quantum Education Group QT Limited 27%  Fairview Educational Services Limited 27%  Te Kohanga Reo National Trust Board 26%  Consite Education 26%  KIWA Institute of Education 25%  Ashton Warner Nanny Academy 25%  Cornerstone Education 25%  Workforce Development Limited 24%  Taratahi Agricultural Training Centre 24%  Land Based Training Limited 24%  DAS International Academy 23%  Future Skills Academy Limited 23%  Waikato Institute of Education 23%  The College of Future Learning NZ Ltd  Face and Beauty Academy 21%  Auckland Hotel & Chefs Training 20%  Community Colleges New Zealand Ltd  Patricks School of Hairdressing 20%  The Methodist Mission 20%  New Zealand Institute of Sport 19%                                                                                                                                                                                                                                                                     | 55 | HLC                                   | 28% |
| Advance Training Centres 27%  Quantum Education Group QT Limited 27%  Early Educational Services Limited 27%  Te Kohanga Reo National Trust Board 26%  Consite Education 26%  KIWA Institute of Education 25%  Ashton Warner Nanny Academy 25%  Cornerstone Education 25%  Workforce Development Limited 24%  Taratahi Agricultural Training Centre 24%  Land Based Training Limited 24%  DAS International Academy 23%  Future Skills Academy Limited 23%  Waikato Institute of Education 23%  The College of Future Learning NZ Ltd 21%  Face and Beauty Academy 21%  Auckland Hotel & Chefs Training 20%  Community Colleges New Zealand Ltd 20%  The Methodist Mission 20%  New Zealand Institute of Sport 19%                                                                                                                                                                                                                                                                                                                        | 55 | North Shore Language School           | 28% |
| Quantum Education Group QT Limited 27%  Fairview Educational Services Limited 26%  Te Kohanga Reo National Trust Board 26%  Consite Education 26%  KIWA Institute of Education 25%  Ashton Warner Nanny Academy 25%  Cornerstone Education 25%  Workforce Development Limited 24%  Taratahi Agricultural Training Centre 24%  Land Based Training Limited 24%  DAS International Academy 23%  Future Skills Academy Limited 23%  Waikato Institute of Education 23%  The College of Future Learning NZ Ltd 56  Face and Beauty Academy 21%  Auckland Hotel & Chefs Training 20%  Community Colleges New Zealand Ltd 20%  The Methodist Mission 20%  New Zealand Institute of Sport 19%                                                                                                                                                                                                                                                                                                                                                    | 57 | Solomon Group                         | 27% |
| Limited  60 Fairview Educational Services Limited 27%  61 Te Kohanga Reo National Trust Board 26%  62 Onsite Education 26%  63 Target Education 25%  64 KIWA Institute of Education 25%  65 Ashton Warner Nanny Academy 25%  66 Cornerstone Education 25%  67 Crown Institute of Studies 24%  68 Workforce Development Limited 24%  70 Land Based Training Limited 24%  71 DAS International Academy 23%  72 Future Skills Academy Limited 23%  73 Waikato Institute of Education 23%  74 Intueri Education 22%  75 The College of Future Learning NZ Ltd  76 Face and Beauty Academy 21%  77 Auckland Hotel & Chefs Training 20%  78 Community Colleges New Zealand Ltd  79 Patricks School of Hairdressing 20%  70 The Methodist Mission 20%  81 New Zealand Institute of Sport 19%                                                                                                                                                                                                                                                     | 58 | Advance Training Centres              | 27% |
| 61 Te Kohanga Reo National Trust Board 26% 62 Onsite Education 26% 63 Target Education 26% 64 KIWA Institute of Education 25% 65 Ashton Warner Nanny Academy 25% 66 Cornerstone Education 25% 67 Crown Institute of Studies 24% 68 Workforce Development Limited 24% 69 Taratahi Agricultural Training Centre 24% 70 Land Based Training Limited 24% 71 DAS International Academy 23% 72 Future Skills Academy Limited 23% 73 Waikato Institute of Education 23% 74 Intueri Education 22% 75 The College of Future Learning NZ Ltd 21% 76 Face and Beauty Academy 21% 77 Auckland Hotel & Chefs Training 20% 78 Community Colleges New Zealand Ltd 20% 79 Patricks School of Hairdressing 20% 70 The Methodist Mission 20% 81 New Zealand Institute of Sport 19%                                                                                                                                                                                                                                                                          | 59 | ·                                     | 27% |
| 62 Onsite Education 26% 63 Target Education 26% 64 KIWA Institute of Education 25% 65 Ashton Warner Nanny Academy 25% 66 Cornerstone Education 25% 67 Crown Institute of Studies 24% 68 Workforce Development Limited 24% 69 Taratahi Agricultural Training Centre 24% 70 Land Based Training Limited 24% 71 DAS International Academy 23% 72 Future Skills Academy Limited 23% 73 Waikato Institute of Education 23% 74 Intueri Education 22% 75 The College of Future Learning NZ 21% 76 Face and Beauty Academy 21% 77 Auckland Hotel & Chefs Training 20% 77 Community Colleges New Zealand Ltd 77 Patricks School of Hairdressing 20% 77 The Methodist Mission 20% 81 New Zealand Institute of Sport 19%                                                                                                                                                                                                                                                                                                                             | 60 | Fairview Educational Services Limited | 27% |
| 63 Target Education 26% 64 KIWA Institute of Education 25% 65 Ashton Warner Nanny Academy 25% 66 Cornerstone Education 25% 67 Crown Institute of Studies 24% 68 Workforce Development Limited 24% 69 Taratahi Agricultural Training Centre 24% 70 Land Based Training Limited 24% 71 DAS International Academy 23% 72 Future Skills Academy Limited 23% 73 Waikato Institute of Education 23% 74 Intueri Education 22% 75 The College of Future Learning NZ Ltd 76 Face and Beauty Academy 21% 77 Auckland Hotel & Chefs Training 20% 78 Community Colleges New Zealand Ltd 79 Patricks School of Hairdressing 20% 70 The Methodist Mission 20% 81 New Zealand Institute of Sport 19%                                                                                                                                                                                                                                                                                                                                                     | 61 | Te Kohanga Reo National Trust Board   | 26% |
| 64 KIWA Institute of Education 25% 65 Ashton Warner Nanny Academy 25% 66 Cornerstone Education 25% 67 Crown Institute of Studies 24% 68 Workforce Development Limited 24% 69 Taratahi Agricultural Training Centre 24% 70 Land Based Training Limited 24% 71 DAS International Academy 23% 72 Future Skills Academy Limited 23% 73 Waikato Institute of Education 23% 74 Intueri Education 22% 75 The College of Future Learning NZ 21% 76 Face and Beauty Academy 21% 77 Auckland Hotel & Chefs Training 20% 77 Community Colleges New Zealand Ltd 77 Patricks School of Hairdressing 20% 77 The Methodist Mission 20% 81 New Zealand Institute of Sport 19%                                                                                                                                                                                                                                                                                                                                                                             | 62 | Onsite Education                      | 26% |
| Ashton Warner Nanny Academy 25%  Cornerstone Education 25%  Crown Institute of Studies 24%  Workforce Development Limited 24%  Taratahi Agricultural Training Centre 24%  Land Based Training Limited 24%  DAS International Academy 23%  Future Skills Academy Limited 23%  Waikato Institute of Education 23%  Intueri Education 22%  The College of Future Learning NZ Ltd 21%  Face and Beauty Academy 21%  Auckland Hotel & Chefs Training 20%  Community Colleges New Zealand Ltd 20%  The Methodist Mission 20%  New Zealand Institute of Sport 19%                                                                                                                                                                                                                                                                                                                                                                                                                                                                                | 63 | Target Education                      | 26% |
| 66 Cornerstone Education 25% 67 Crown Institute of Studies 24% 68 Workforce Development Limited 24% 69 Taratahi Agricultural Training Centre 24% 70 Land Based Training Limited 24% 71 DAS International Academy 23% 72 Future Skills Academy Limited 23% 73 Waikato Institute of Education 23% 74 Intueri Education 22% 75 The College of Future Learning NZ 21% 76 Face and Beauty Academy 21% 77 Auckland Hotel & Chefs Training 20% 78 Community Colleges New Zealand 20% 79 Patricks School of Hairdressing 20% 70 The Methodist Mission 20% 81 New Zealand Institute of Sport 19%                                                                                                                                                                                                                                                                                                                                                                                                                                                   | 64 | KIWA Institute of Education           | 25% |
| 67 Crown Institute of Studies 24% 68 Workforce Development Limited 24% 69 Taratahi Agricultural Training Centre 24% 70 Land Based Training Limited 24% 71 DAS International Academy 23% 72 Future Skills Academy Limited 23% 73 Waikato Institute of Education 23% 74 Intueri Education 22% 75 The College of Future Learning NZ 21% 76 Face and Beauty Academy 21% 77 Auckland Hotel & Chefs Training 20% 78 Community Colleges New Zealand 20% 79 Patricks School of Hairdressing 20% 70 The Methodist Mission 20% 81 New Zealand Institute of Sport 19%                                                                                                                                                                                                                                                                                                                                                                                                                                                                                | 65 | Ashton Warner Nanny Academy           | 25% |
| 68 Workforce Development Limited 24% 69 Taratahi Agricultural Training Centre 24% 70 Land Based Training Limited 24% 71 DAS International Academy 23% 72 Future Skills Academy Limited 23% 73 Waikato Institute of Education 23% 74 Intueri Education 22% 75 The College of Future Learning NZ Ltd 21% 76 Face and Beauty Academy 21% 77 Auckland Hotel & Chefs Training School 20% 77 Community Colleges New Zealand Ltd 20% 78 Patricks School of Hairdressing 20% 79 Patricks School of Hairdressing 20% 70 The Methodist Mission 20% 81 New Zealand Institute of Sport 19%                                                                                                                                                                                                                                                                                                                                                                                                                                                            | 66 | Cornerstone Education                 | 25% |
| 69 Taratahi Agricultural Training Centre 24% 70 Land Based Training Limited 24% 71 DAS International Academy 23% 72 Future Skills Academy Limited 23% 73 Waikato Institute of Education 23% 74 Intueri Education 22% 75 The College of Future Learning NZ 21% 76 Face and Beauty Academy 21% 77 Auckland Hotel & Chefs Training School 20% 77 Community Colleges New Zealand Ltd 77 Patricks School of Hairdressing 20% 77 The Methodist Mission 20% 81 New Zealand Institute of Sport 19%                                                                                                                                                                                                                                                                                                                                                                                                                                                                                                                                                | 67 | Crown Institute of Studies            | 24% |
| 70 Land Based Training Limited 24% 71 DAS International Academy 23% 72 Future Skills Academy Limited 23% 73 Waikato Institute of Education 23% 74 Intueri Education 22% 75 The College of Future Learning NZ Ltd 21% 76 Face and Beauty Academy 21% 77 Auckland Hotel & Chefs Training School 20% 77 Community Colleges New Zealand Ltd 20% 77 Patricks School of Hairdressing Limited 20% 77 The Methodist Mission 20% 81 New Zealand Institute of Sport 19%                                                                                                                                                                                                                                                                                                                                                                                                                                                                                                                                                                             | 68 | Workforce Development Limited         | 24% |
| 71 DAS International Academy 23% 72 Future Skills Academy Limited 23% 73 Waikato Institute of Education 23% 74 Intueri Education 22% 75 The College of Future Learning NZ 21% 76 Face and Beauty Academy 21% 77 Auckland Hotel & Chefs Training School 20% 77 Community Colleges New Zealand Ltd 20% 77 Patricks School of Hairdressing 20% 77 The Methodist Mission 20% 81 New Zealand Institute of Sport 19%                                                                                                                                                                                                                                                                                                                                                                                                                                                                                                                                                                                                                            | 69 | Taratahi Agricultural Training Centre | 24% |
| 72 Future Skills Academy Limited 23% 73 Waikato Institute of Education 23% 74 Intueri Education 22% 75 The College of Future Learning NZ Ltd 21% 76 Face and Beauty Academy 21% 77 Auckland Hotel & Chefs Training School 20% 77 Community Colleges New Zealand Ltd 20% 77 Patricks School of Hairdressing Limited 20% 77 The Methodist Mission 20% 81 New Zealand Institute of Sport 19%                                                                                                                                                                                                                                                                                                                                                                                                                                                                                                                                                                                                                                                 | 70 | Land Based Training Limited           | 24% |
| 73 Waikato Institute of Education 23% 74 Intueri Education 22% 75 The College of Future Learning NZ Ltd 76 Face and Beauty Academy 21% 77 Auckland Hotel & Chefs Training School 20% 77 Community Colleges New Zealand Ltd 77 Patricks School of Hairdressing Limited 20% 77 The Methodist Mission 20% 81 New Zealand Institute of Sport 19%                                                                                                                                                                                                                                                                                                                                                                                                                                                                                                                                                                                                                                                                                              | 71 | DAS International Academy             | 23% |
| 74 Intueri Education 22%  75 The College of Future Learning NZ Ltd 21%  76 Face and Beauty Academy 21%  77 Auckland Hotel & Chefs Training 20%  77 Community Colleges New Zealand Ltd 20%  77 Patricks School of Hairdressing 20%  77 The Methodist Mission 20%  81 New Zealand Institute of Sport 19%                                                                                                                                                                                                                                                                                                                                                                                                                                                                                                                                                                                                                                                                                                                                    | 72 | Future Skills Academy Limited         | 23% |
| The College of Future Learning NZ Ltd 21%  The Face and Beauty Academy 21%  Auckland Hotel & Chefs Training 20%  Community Colleges New Zealand Ltd 20%  Patricks School of Hairdressing Limited 20%  The Methodist Mission 20%  New Zealand Institute of Sport 19%                                                                                                                                                                                                                                                                                                                                                                                                                                                                                                                                                                                                                                                                                                                                                                       | 73 | Waikato Institute of Education        | 23% |
| Ltd 21%  76 Face and Beauty Academy 21%  77 Auckland Hotel & Chefs Training 20%  77 Community Colleges New Zealand Ltd 20%  77 Patricks School of Hairdressing 20%  77 The Methodist Mission 20%  81 New Zealand Institute of Sport 19%                                                                                                                                                                                                                                                                                                                                                                                                                                                                                                                                                                                                                                                                                                                                                                                                   | 74 | Intueri Education                     | 22% |
| 77 Auckland Hotel & Chefs Training School 20%  77 Community Colleges New Zealand Ltd 20%  77 Patricks School of Hairdressing 20%  77 The Methodist Mission 20%  81 New Zealand Institute of Sport 19%                                                                                                                                                                                                                                                                                                                                                                                                                                                                                                                                                                                                                                                                                                                                                                                                                                     | 75 |                                       | 21% |
| School  77 Community Colleges New Zealand Ltd  78 Patricks School of Hairdressing Limited  79 The Methodist Mission  80 20%  81 New Zealand Institute of Sport  20%                                                                                                                                                                                                                                                                                                                                                                                                                                                                                                                                                                                                                                                                                                                                                                                                                                                                       | 76 | Face and Beauty Academy               | 21% |
| Ltd 20%  77 Patricks School of Hairdressing Limited 20%  77 The Methodist Mission 20%  81 New Zealand Institute of Sport 19%                                                                                                                                                                                                                                                                                                                                                                                                                                                                                                                                                                                                                                                                                                                                                                                                                                                                                                              | 77 | · ·                                   | 20% |
| Limited 20%  77 The Methodist Mission 20%  81 New Zealand Institute of Sport 19%                                                                                                                                                                                                                                                                                                                                                                                                                                                                                                                                                                                                                                                                                                                                                                                                                                                                                                                                                          | 77 | , •                                   | 20% |
| 81 New Zealand Institute of Sport 19%                                                                                                                                                                                                                                                                                                                                                                                                                                                                                                                                                                                                                                                                                                                                                                                                                                                                                                                                                                                                     | 77 | · ·                                   | 20% |
| · -                                                                                                                                                                                                                                                                                                                                                                                                                                                                                                                                                                                                                                                                                                                                                                                                                                                                                                                                                                                                                                       | 77 | The Methodist Mission                 | 20% |
| 82 Education Action Limited 19%                                                                                                                                                                                                                                                                                                                                                                                                                                                                                                                                                                                                                                                                                                                                                                                                                                                                                                                                                                                                           | 81 | New Zealand Institute of Sport        | 19% |
|                                                                                                                                                                                                                                                                                                                                                                                                                                                                                                                                                                                                                                                                                                                                                                                                                                                                                                                                                                                                                                           | 82 | Education Action Limited              | 19% |