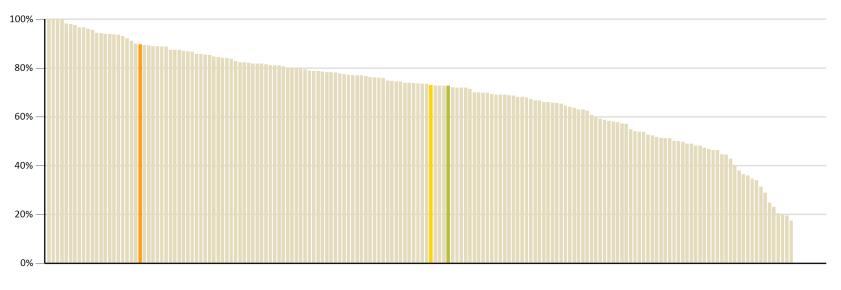

## **EFTS-Weighted Course Completion Rate**

This measure shows the proportion of courses that are successfully completed.

Note: The methodology for the EFTS-weighted course completion rate has not changed, however it now includes all sources of funding where we expect a course completion.

#### By level of study

# Overall TEO EFTS-weighted course completion rate

86%

 $\ensuremath{\text{n/a}}$  values or blank fields indicate that there is no data for the indicator for this organisation.

TEO: Academy of Diving Trust