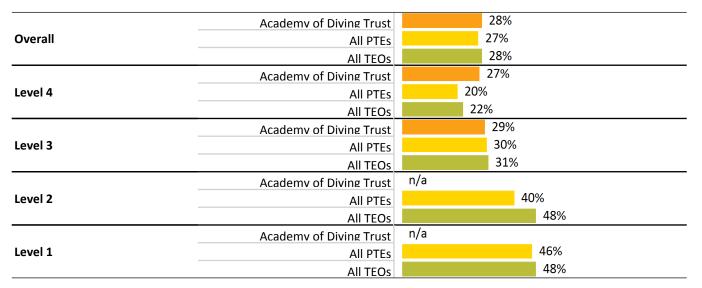

## **Student Progression to Higher Level Study**

This measure shows the proportion of students in a given year who progress to study at a higher level after completing a Level 1 to 4 Student Achievement Component funded qualification.

Note: The methodology for the student progression to higher level of study rate has not changed.

#### By level of study progressing from

**Overall TEO progression rate** 

28%

n/a values or blank fields indicate that there is no data for the indicator for this organisation.

TEO: Academy of Diving Trust