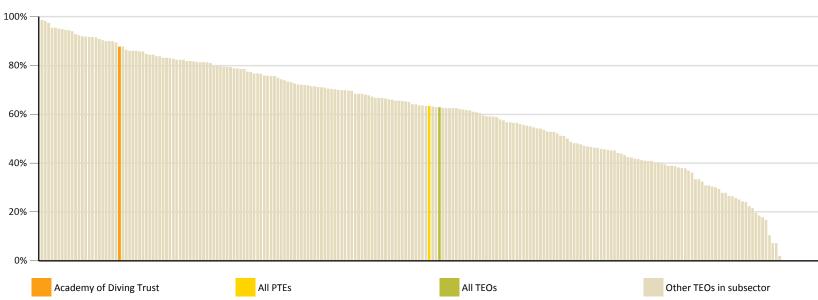

#### **First Year Retention Rate**

This rate measures, for longer qualifications, how many learners re-enrolled at the same level in the year after they enter the cohort. The percent of learners who either completed or reenrolled at a different level is shown in the section on Supplemental and Comparative Information at the end of this report.

#### First year retention rates of 2016 starting cohort by levels

#### **Overall TEO first year retention rate**

**n/a values or blank fields** indicate that there is no data for the indicator for this organisation.

\* indicates that the data has been suppressed as one or more of the values is less than 10. Sector and subsector rates are median values.