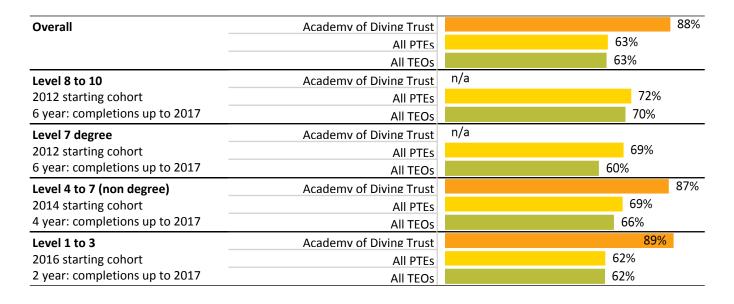

#### **First Year Retention Rate**

This rate measures, for longer qualifications, how many learners re-enrolled at the same level in the year after they enter the cohort. The percent of learners who either completed or reenrolled at a different level is shown in the section on Supplemental and Comparative Information at the end of this report.

#### First year retention rates of 2016 starting cohort by levels

#### **Overall TEO first year retention rate**

**n/a values or blank fields** indicate that there is no data for the indicator for this organisation.

\* indicates that the data has been suppressed as one or more of the values is less than 10. Sector and subsector rates are median values.

TEO: Academy of Diving Trust